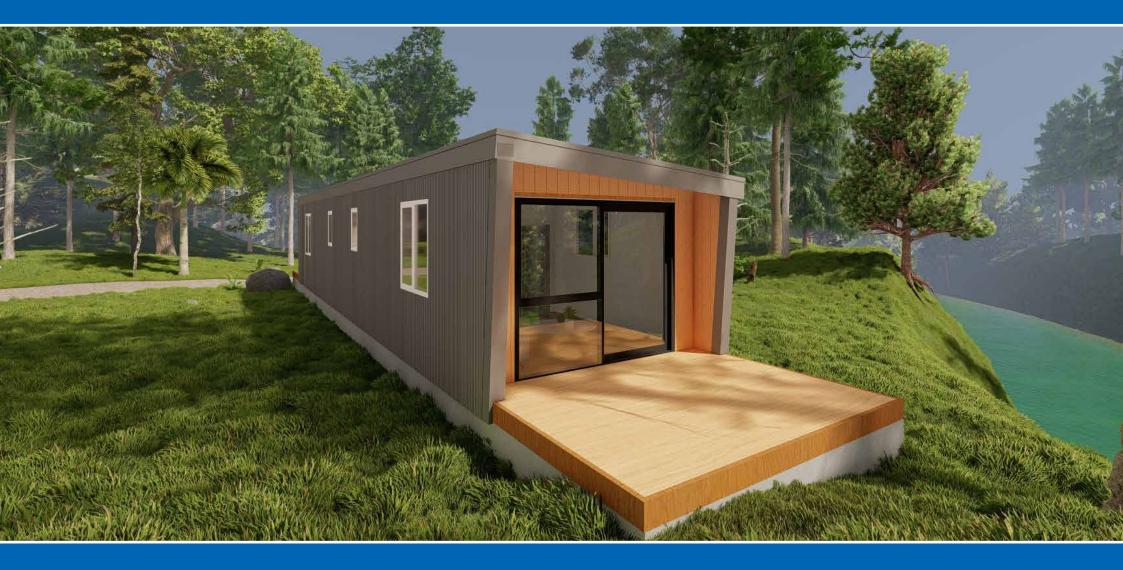

# matarangi

www.novature.co.nz

### SPECIFICATIONS

14m x 4m

56m<sup>2</sup>

Decks optional

Matarangi is the ideal self contained duplex unit, perfect as a rental unit, home and income, staff accomodation, or quality holiday accomodation.