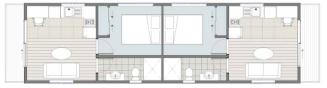

# matarangi



www.novature.co.nz

### SPECIFICATIONS

14m x 4m

56m<sup>2</sup>

Decks optional

Matarangi is the ideal self contained duplex unit, perfect as a rental unit, home and income, staff accomodation, or quality holiday accomodation.

# FLOORPLANS

#### 2 Dwellings – 1 Bedroom, 1 Bathroom



# PRICING

Please refer to our website for current pricing





### CONTACT



### STANDARD FEATURES

- Solid Galvanised Steel Chassis Trailer
- Sustainable timber construction
- Full 7mm exterior plywood shear bracing skin
- NZ Construction code compliant
- Colorsteel Cladding
- Fully Insulated walls, ceiling and underfloor
- Grooved interior wall lining, smooth ceiling linings
- NZ Standards Double glazed Aluminium Joinery
- Certified Electrical with 32amp caravan connection
- Gas Califont Hotwater, Plumbed ready to connect
- High quality Melamine Kitchen cabinets with Laminate bench tops and stainless steel sink.
- Electric 2 burner Cooktop
- Rangehood and Splashback
- Full bathroom with dual flush toilet, vanity, 1200x900mm modular shower, towel rails, mirror, mixer taps and extracto