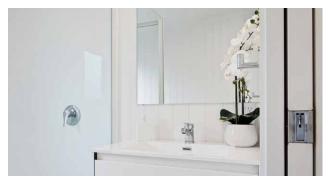

### STANDARD FEATURES

- Solid Galvanised Steel Chassis Trailer
- Sustainable timber construction
- Full 7mm exterior plywood shear bracing skin
- NZ Construction code compliant
- Colorsteel Cladding
- Fully Insulated walls, ceiling and underfloor
- Grooved interior wall lining, smooth ceiling linings
- NZ Standards Double glazed Aluminium Joinery
- Certified Electrical with 32amp caravan connection
- Gas Califont Hotwater, Plumbed ready to connect
- High quality Melamine Kitchen cabinets with Laminate bench tops and stainless steel sink.
- Electric 2 burner Cooktop
- Rangehood and Splashback
- Full bathroom with dual flush toilet, vanity, 1200x900mm modular shower, towel rails, mirror, mixer taps and extractor fan.
- Fully painted interior
- Carpet and Vinyl Flooring
- LED Lights to interior and exterior